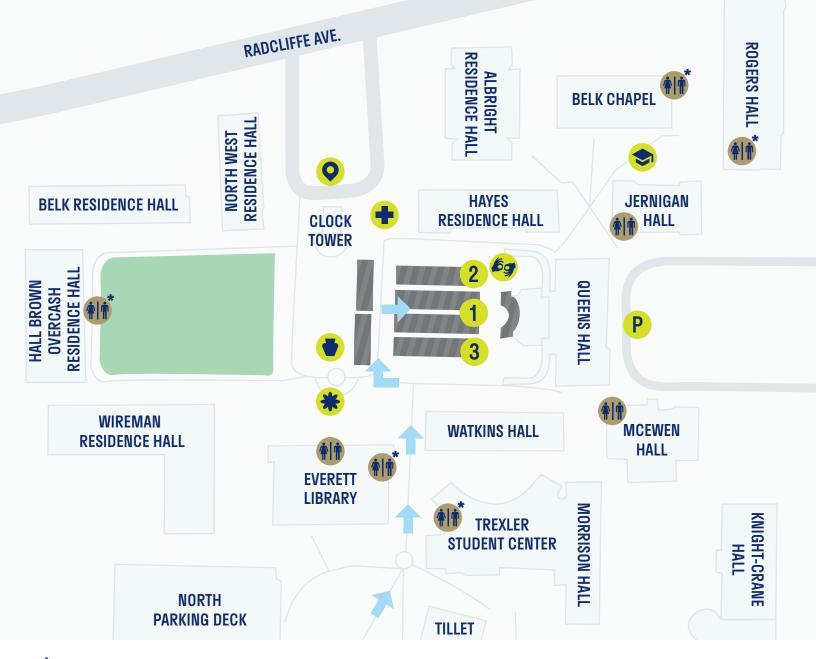

- 1. Belk Chapel\*
- 2. Trexler Student Center\*
- 3. Everett Library
- 4. Coffee House @ Everett Library\*
- 5. Rex's Lair @ Hall Brown Overcash\*▲
- 6. Jernigan Hall
- 7. Rogers Hall\*
- 8. McEwen Hall
- \*ADA accessible
- ▲ Includes a Mother's Room for nursing and diaper changing and a Family Friendly Zone for children who may need a break
- Student Procession
- **EMS/First Aid**

- fg Interpreter for Deaf and Hard of Hearing
- Water/Coffee/Lemonade
- **#** Flower Sales
- 1 Reserved Seating Graduates
- Reserved Seating ADA Accommodations
- **3** Reserved Seating Special Guests
- Diploma Pick-up
- P Remote Parking Shuttle Bus Drop-Off/Pick-up
- Drop-off Point for ADA Accommodations and Uber/Lyft/Cabs