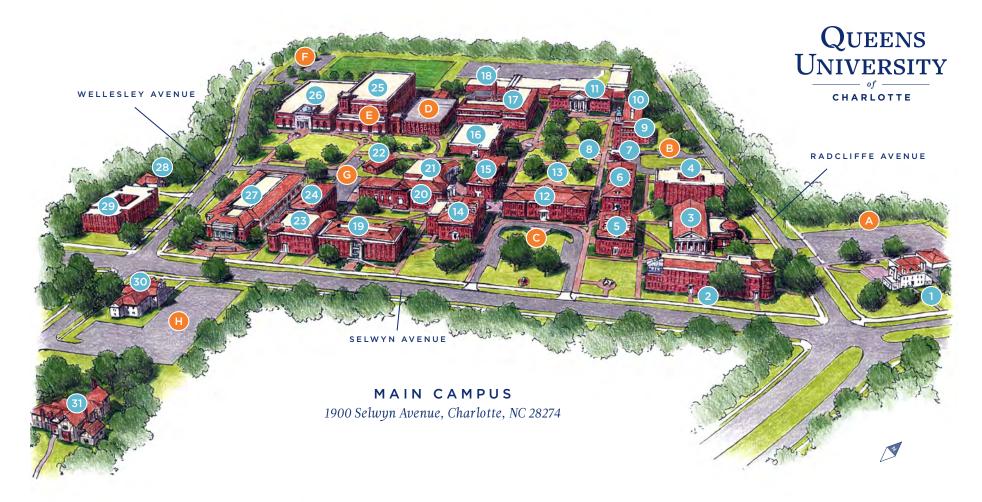

- Harris Admissions Center
- 2 Rogers Hall
- Belk Chapel
- Albright Residence Hall
- Jernigan Hall
- 6 Hayes Residence Hall
- Evans Clock Tower
- 8 Grigg Courtyard and Outdoor Classroom
- Northwest Residence Hall
- 10 Belk Residence Hall
- 11 Hall Brown Overcash Residence Hall

- 12 Queens Hall
- 13 Hall Brown Terrace
- McEwen Hall
- 15 Watkins Hall
- 16 Everett Library
- Wireman Residence Hall
- 18 Hadley Theatre
- 19 Knight-Crane Hall
- 20 Morrison Hall
- 21 Trexler Student Center
- 22 Tillet Building
- 23 Sykes Learning Center
- 24 Dana Hall

- 25 Byrum Residence Hall
- 26 Levine Center for Wellness

and Recreation

- 27 Sarah Belk Gambrell Center for the Arts and Civic Engagement
- 28 Health and Wellness Center
- Barnhardt Residence Hall
- **30** Withers House
- 3 Tyson House

- PARKING
- A Harris Admissions Center Lot
- Evans Clock Tower Circle
- **Queens Circle**
- North Parking Deck
- Byrum Parking Deck
- Practice Field Lot
- G Gambrell Center Lot
- Withers Lot

EXTENDED CAMPUS